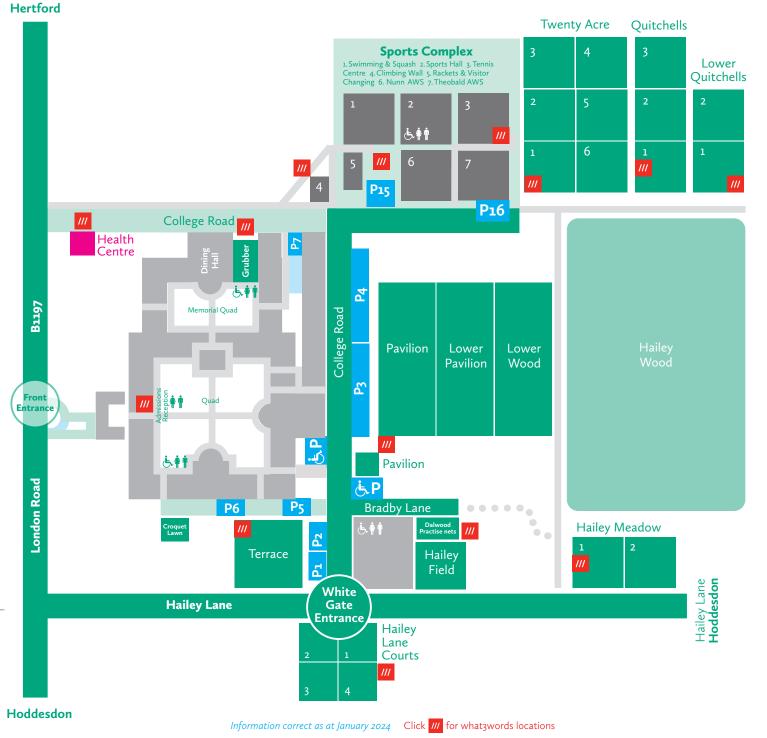

## Sports event visitors

When visiting Haileybury for sports events, please enter the campus via our **White Gate Entrance** on **Hailey Lane** which runs between the B1197 London Road and the A1170.

Parking: For events on Terrace Field, the cricket pitches and netball courts, please use parking areas P1–P7. For other events including Rugby, Football, Hockey, Lacrosse and Tennis, please use areas P15 & 16.