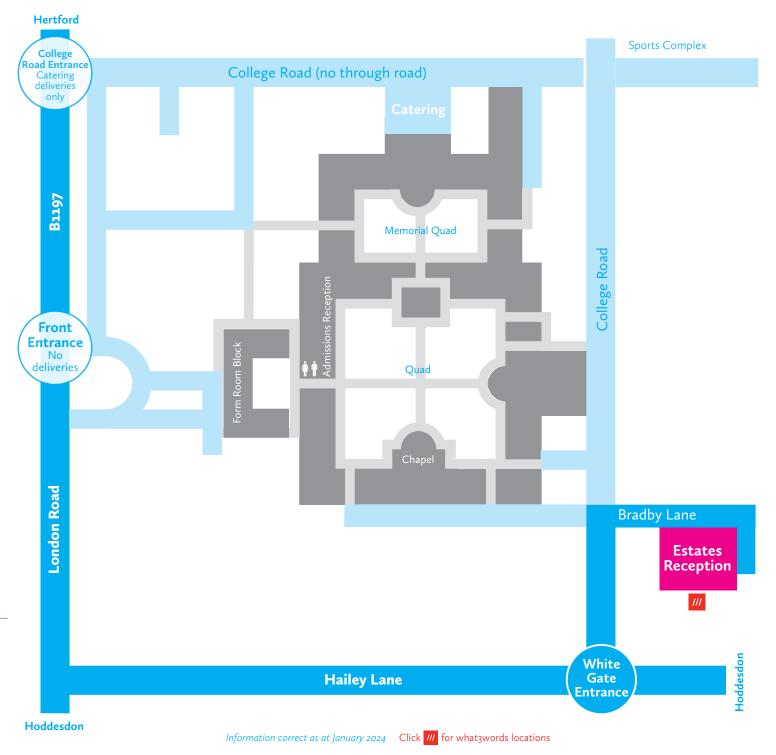

## General deliveries & contractor sign-ins

For all non-catering\*deliveries and for contractor sign-ins, go to Estates Reception via Hailey Lane and our White Gate Entrance.

Unusually large or heavy materials deliveries can be made directly to the Maintenance Yard to arrange this, or for any other information, please call Estates Reception on +44 (0)1992 706 225.

\*Catering deliveries may only be received at the Catering delivery entrance on College Road.

Haileybury is located in Hertford Heath SG13 7NU, in Hertfordshire between Hertford and Hoddesdon, about 20 miles north of central London.