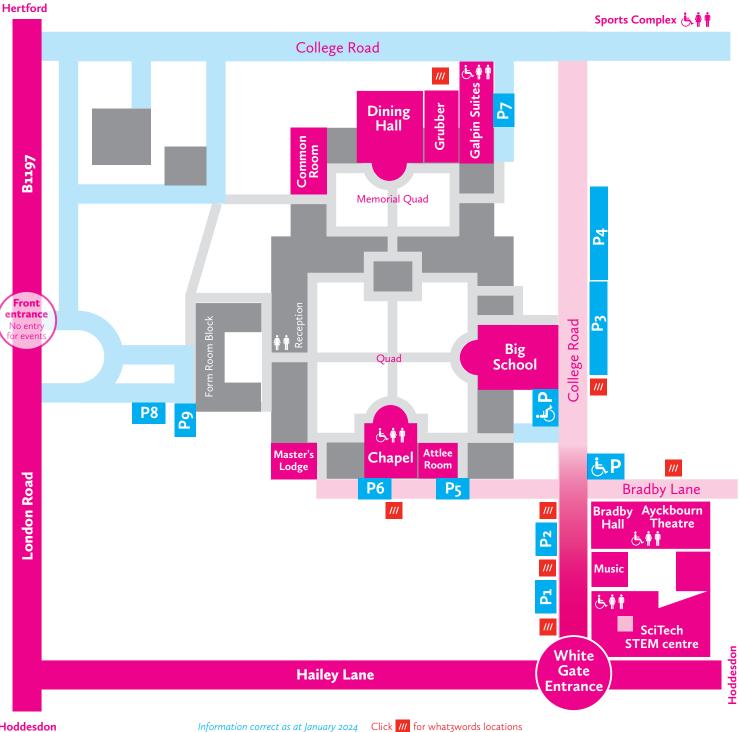

## Public event visitors

When visiting Haileybury for a performance event or Open Day, please enter the campus via our White Gate Entrance on Hailey Lane which runs between the B1197 London Road and the A1170.

Please use parking zones 1-7. For Master's Lodge events, zones 8 and 9.

For additional advice, please see our website or call +44 (0)1992 706 200.

X f O HaileyburyUK

Haileybury is located in Hertford Heath SG13 7NU, in Hertfordshire between Hertford and Hoddesdon, about 20 miles north of central London.