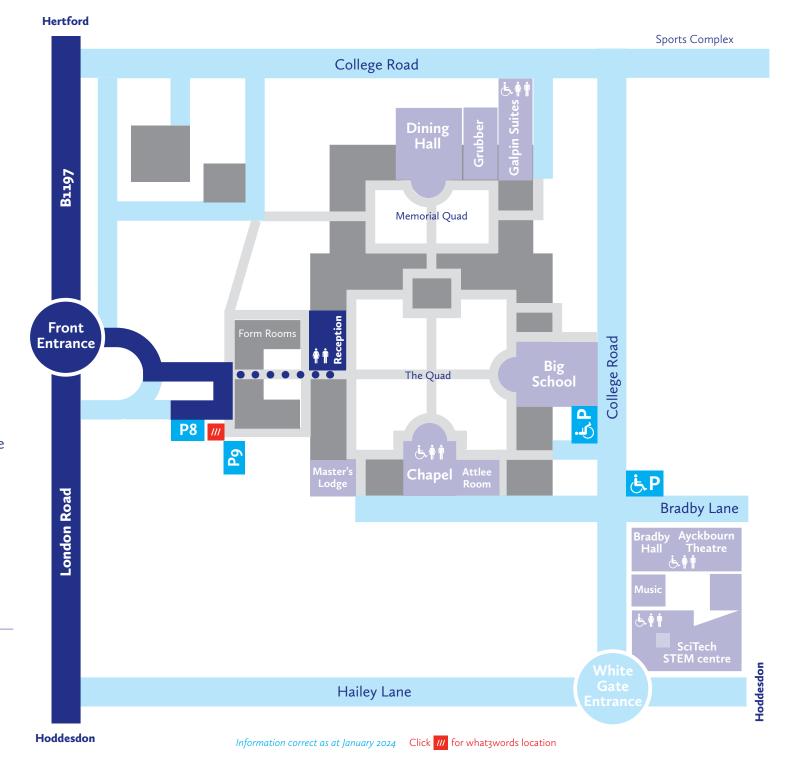

## Admissions visitors

When visiting Haileybury Admissions
Department, please enter the campus
via our **Front Entrance** on **London Road** (B1127) which runs between
Hertford and Hoddesdon.

Follow the one-way system round to **Parking Zones P8 & P9** where you will find reserved parking spots.

On leaving your vehicle, walk up to and through the central arch of the Form Rooms building, then straight on through toward Quad. Admissions Reception is on your left just before you reach Quad.

For additional advice, please see our website or call +44 (0)1992 706200.